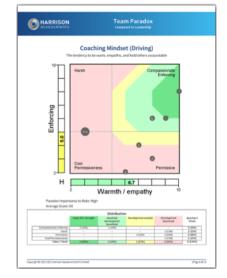

Team members are highlighted by a letter and displayed in conjunction with all other team members. The manager can be displayed in a different colour. This diagnostic analysis creates an accurate view of how team members interact to enable or inhibit team effectiveness.

By applying the analysis to the 12 sets of paradoxical traits used in the Harrison Team diagnostic analysis, you will foster actions to accelerate team performance.