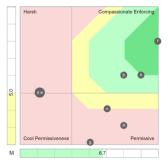

Team members are highlighted by a letter and displayed in conjunction with all other team members. The manager can be displayed in a different colour. This diagnostic analysis creates an accurate view of how team members interact to enable or inhibit team effectiveness.

By applying the analysis to the 12 sets of paradoxical traits used in the Harrison Team diagnostic analysis, you will foster actions to accelerate team performance.