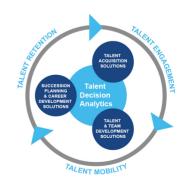

# **Harrison Talent Life Cycle Solutions**

Harrison Assessments uses predictive analytics to help organizations acquire, develop, lead and engage their talent. This comprehensive Talent Decision Analytics provides the intelligence needed throughout the talent life cycle to build effective teams and develop, engage and retain key talent. Contact us to learn how we help organizations make great decisions.