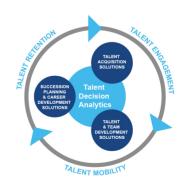

## **Harrison Talent Life Cycle Solutions**

Harrison Assessments uses predictive analytics to help organizations acquire, develop, lead and engage their talent. This comprehensive Talent Decision Analytics provides the intelligence needed throughout the talent life cycle to build effective teams and develop, engage and retain key talent. Contact us to learn how we help organizations make great decisions.