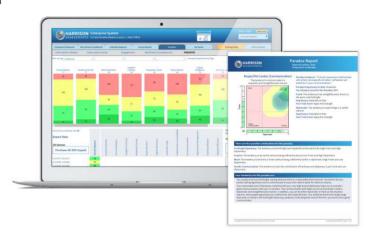

The Harrison suite of reports gives you **multiple views** of your client's behavioural data and allows you to **customize your coaching data** to your individual requirements.

Phone 07554 013 017 Email info@tlcoaching.com https://tlcoaching.harrisonassessments.co.uk